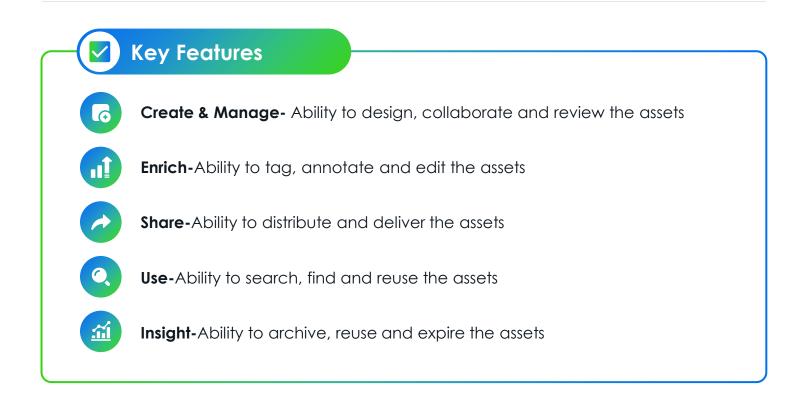

h Syndigo Marketplace provides users with powerful search features. They can quickly find assets using metadata, tags, keywords, or even visual recognition technology, saving time and effort when looking for specific files. This feature is particularly useful for large enterprises or businesses with enormous media libraries.
- Efficient Collaboration: The integration enables seamless collaboration between the team members and external stakeholders. Users can exchange assets directly from Sharedien DAM, allowing for real-time collaboration on marketing campaigns, product launches, and other content-related initiatives. This feature guarantees that everyone is working with the most up-to-date assets, reducing confusion, and accelerating the creative process.





#### **Sharedien DAM App**



| Quick Actions                                                                                                            | Advanced Digital Asset Management                                                                                                                                                                                                                                                                                        | × |
|--------------------------------------------------------------------------------------------------------------------------|--------------------------------------------------------------------------------------------------------------------------------------------------------------------------------------------------------------------------------------